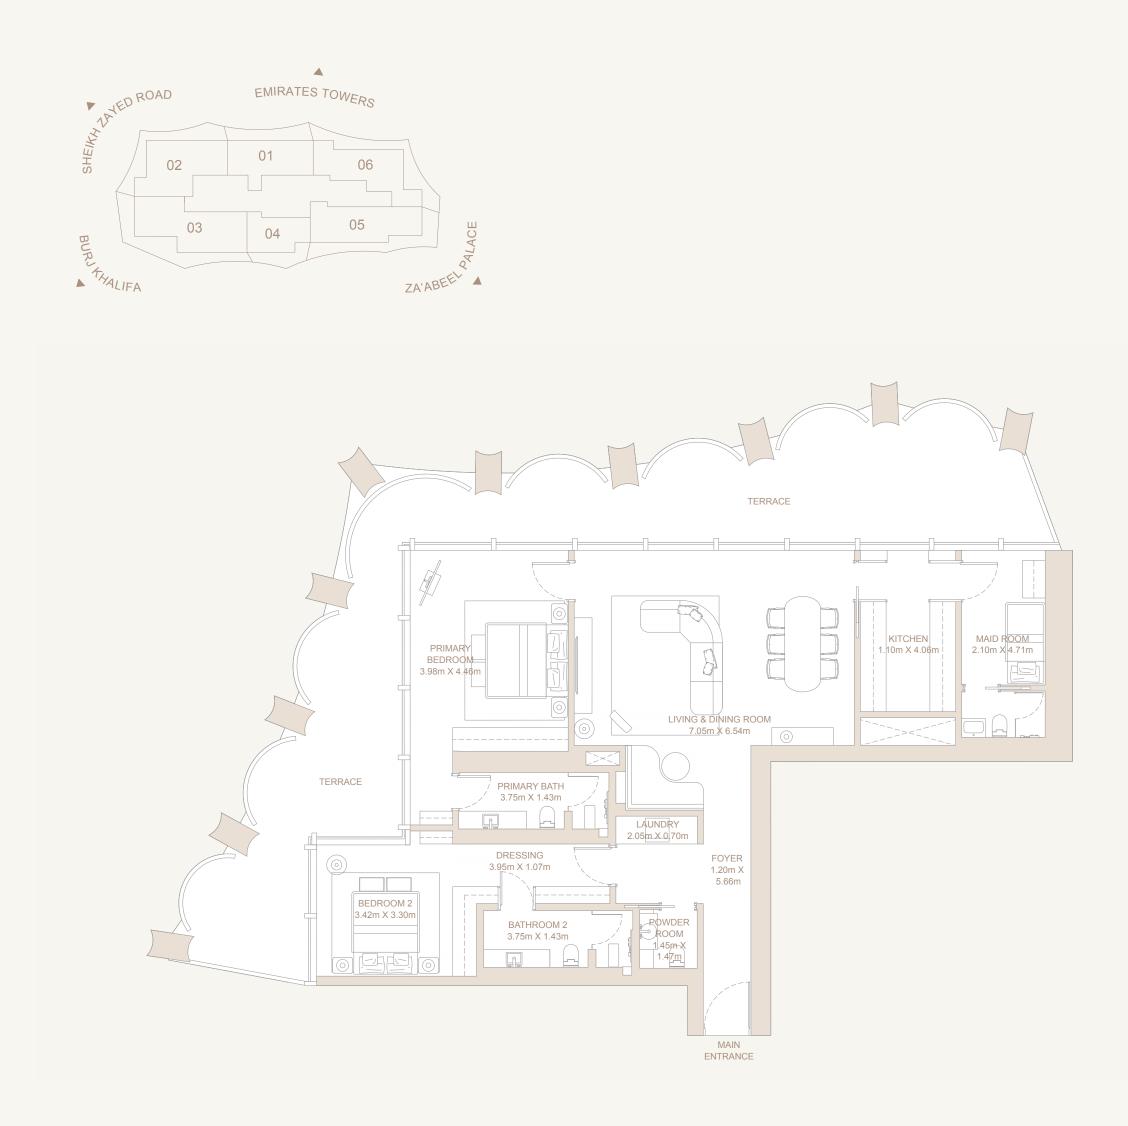

# Defined by Balanced Contrasts

RESIDENCES

Eden House Za'abeel is home to an exclusive collection of 252 exquisite residences.

This collection of residences reflects the same continuous balance between opposing elements—

raw character with softness, monolithic structure with intricate detail, urban proximity with residential sanctuary—that defines the entire development. With remarkably high ceilings creating a sense of expansive openness, the light-filled residences include apartments with one, two and three bedrooms. Each masterfully crafted home features free-flowing interiors that merge into wraparound terraces offering panoramic views.

## 3 Bedroom Apartments

Taking advantage of the building's ingenious curves, the 3 Bedroom Apartments enjoy 180-degree views of either DIFC or Za'abeel, with many gazing directly at Burj Khalifa on the horizon.

Comprising 67 spacious, light-filled homes, each residence is designed with open living and dining areas, a separate kitchen, and maid's quarters. The wraparound balcony, providing generous outdoor lounging, offers access from the living area and every ensuite bedroom.

| AREA     | m²  | ft²   |  |
|----------|-----|-------|--|
| Internal | 178 | 1,920 |  |
| External | 104 | 1,117 |  |
| Total    | 282 | 3,037 |  |
|          |     |       |  |

#### FEATURES

Master bedroom with private bathroom

2 secondary bedrooms with private bathroom

Living room

Dining area

Closed kitchen

Powder room

Maid's room

Laundry room

Balcony