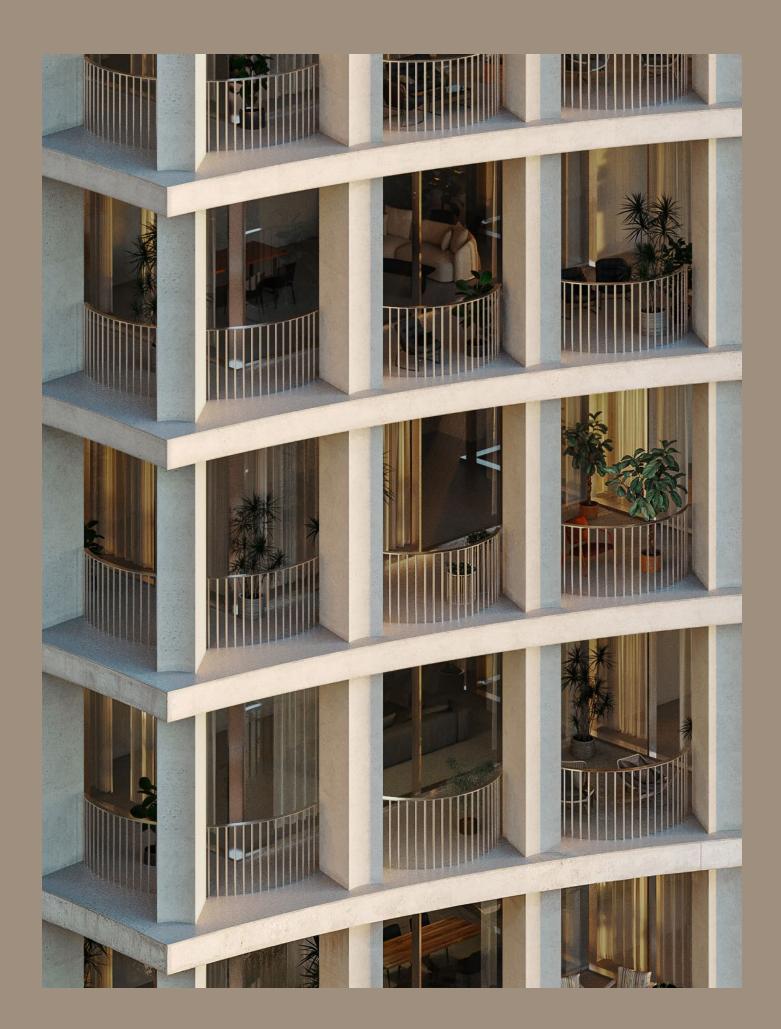

Design

This architectural vision, conceived by DXB Lab, manifests in a concrete form, its materiality unexpectedly revealing warmth and softness. The rhythmic grid of balconies, adorned with curved handrails and lush vegetation, frames an identity that feels both striking and grounded.

## Architecture by DXB Lab

Inspired by the serene Ghaf groves that once graced its site, DXB Lab envisioned Eden House Za'abeel as a masterful blend between architectural innovation and nature. Their design unfolds as a series of graceful, curvilinear gestures, allowing the building to harmonize seamlessly with its surroundings. The textured concrete façade, cascading greenery, and rhythmic grid of balconies create a striking balance between urban sophistication and organic elegance.