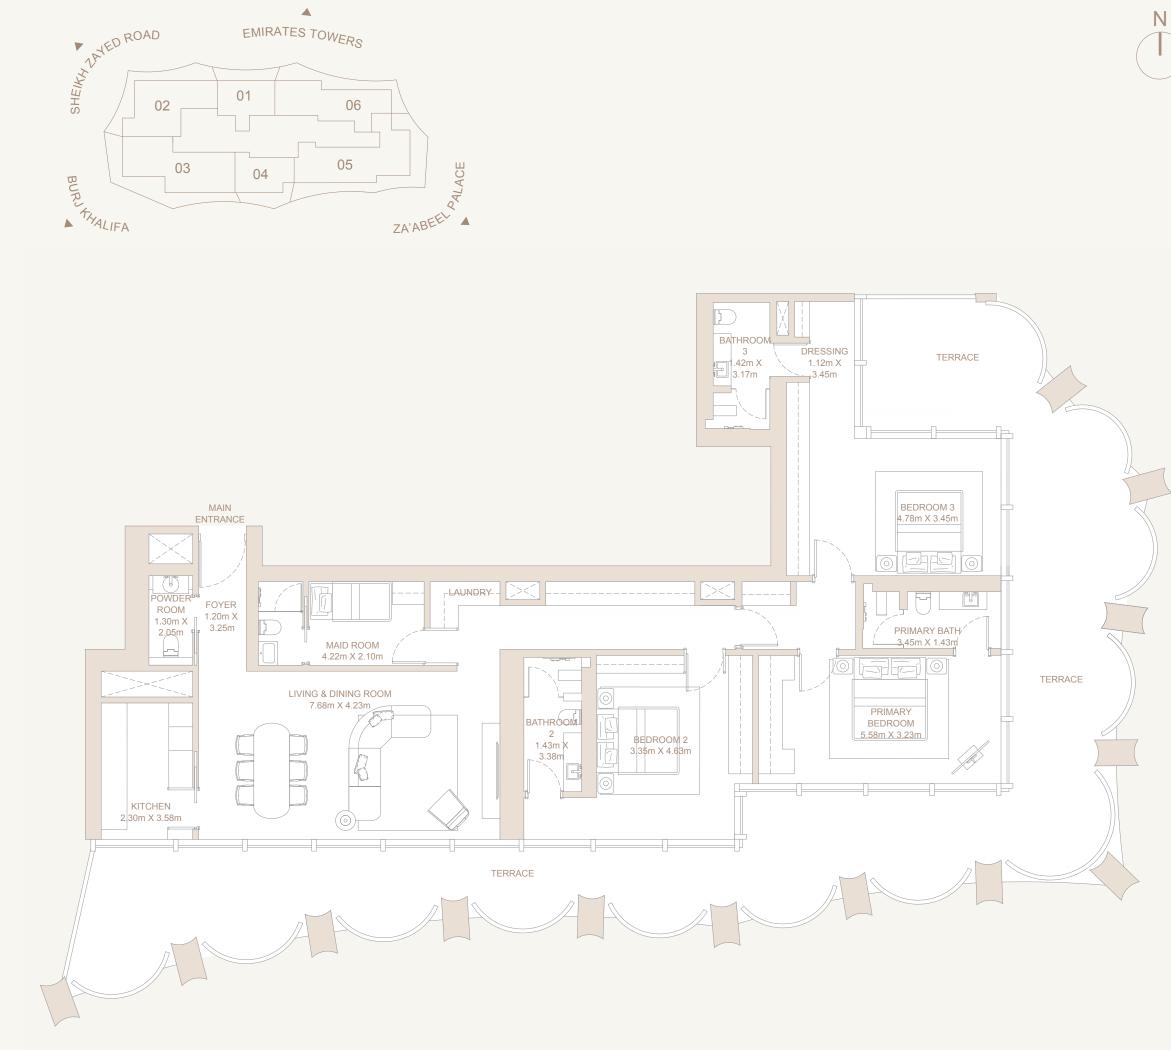

## 3 Bedroom Apartments

Taking advantage of the building's ingenious curves, the 3 Bedroom Apartments enjoy 180-degree views of either DIFC or Za'abeel, with many gazing directly at Burj Khalifa on the horizon.

Comprising 67 spacious, light-filled homes, each residence is designed with open living and dining areas, a separate kitchen, and maid's quarters. The wraparound balcony, providing generous outdoor lounging, offers access from the living area and every ensuite bedroom.

| AREA     | m²  | ft²   |  |
|----------|-----|-------|--|
| Internal | 178 | 1,920 |  |
| External | 104 | 1,117 |  |
| Total    | 282 | 3,037 |  |
|          |     |       |  |

#### FEATURES

Master bedroom with private bathroom

2 secondary bedrooms with private bathroom

Living room

Dining area

Closed kitchen

Powder room

Maid's room

Laundry room

Balcony