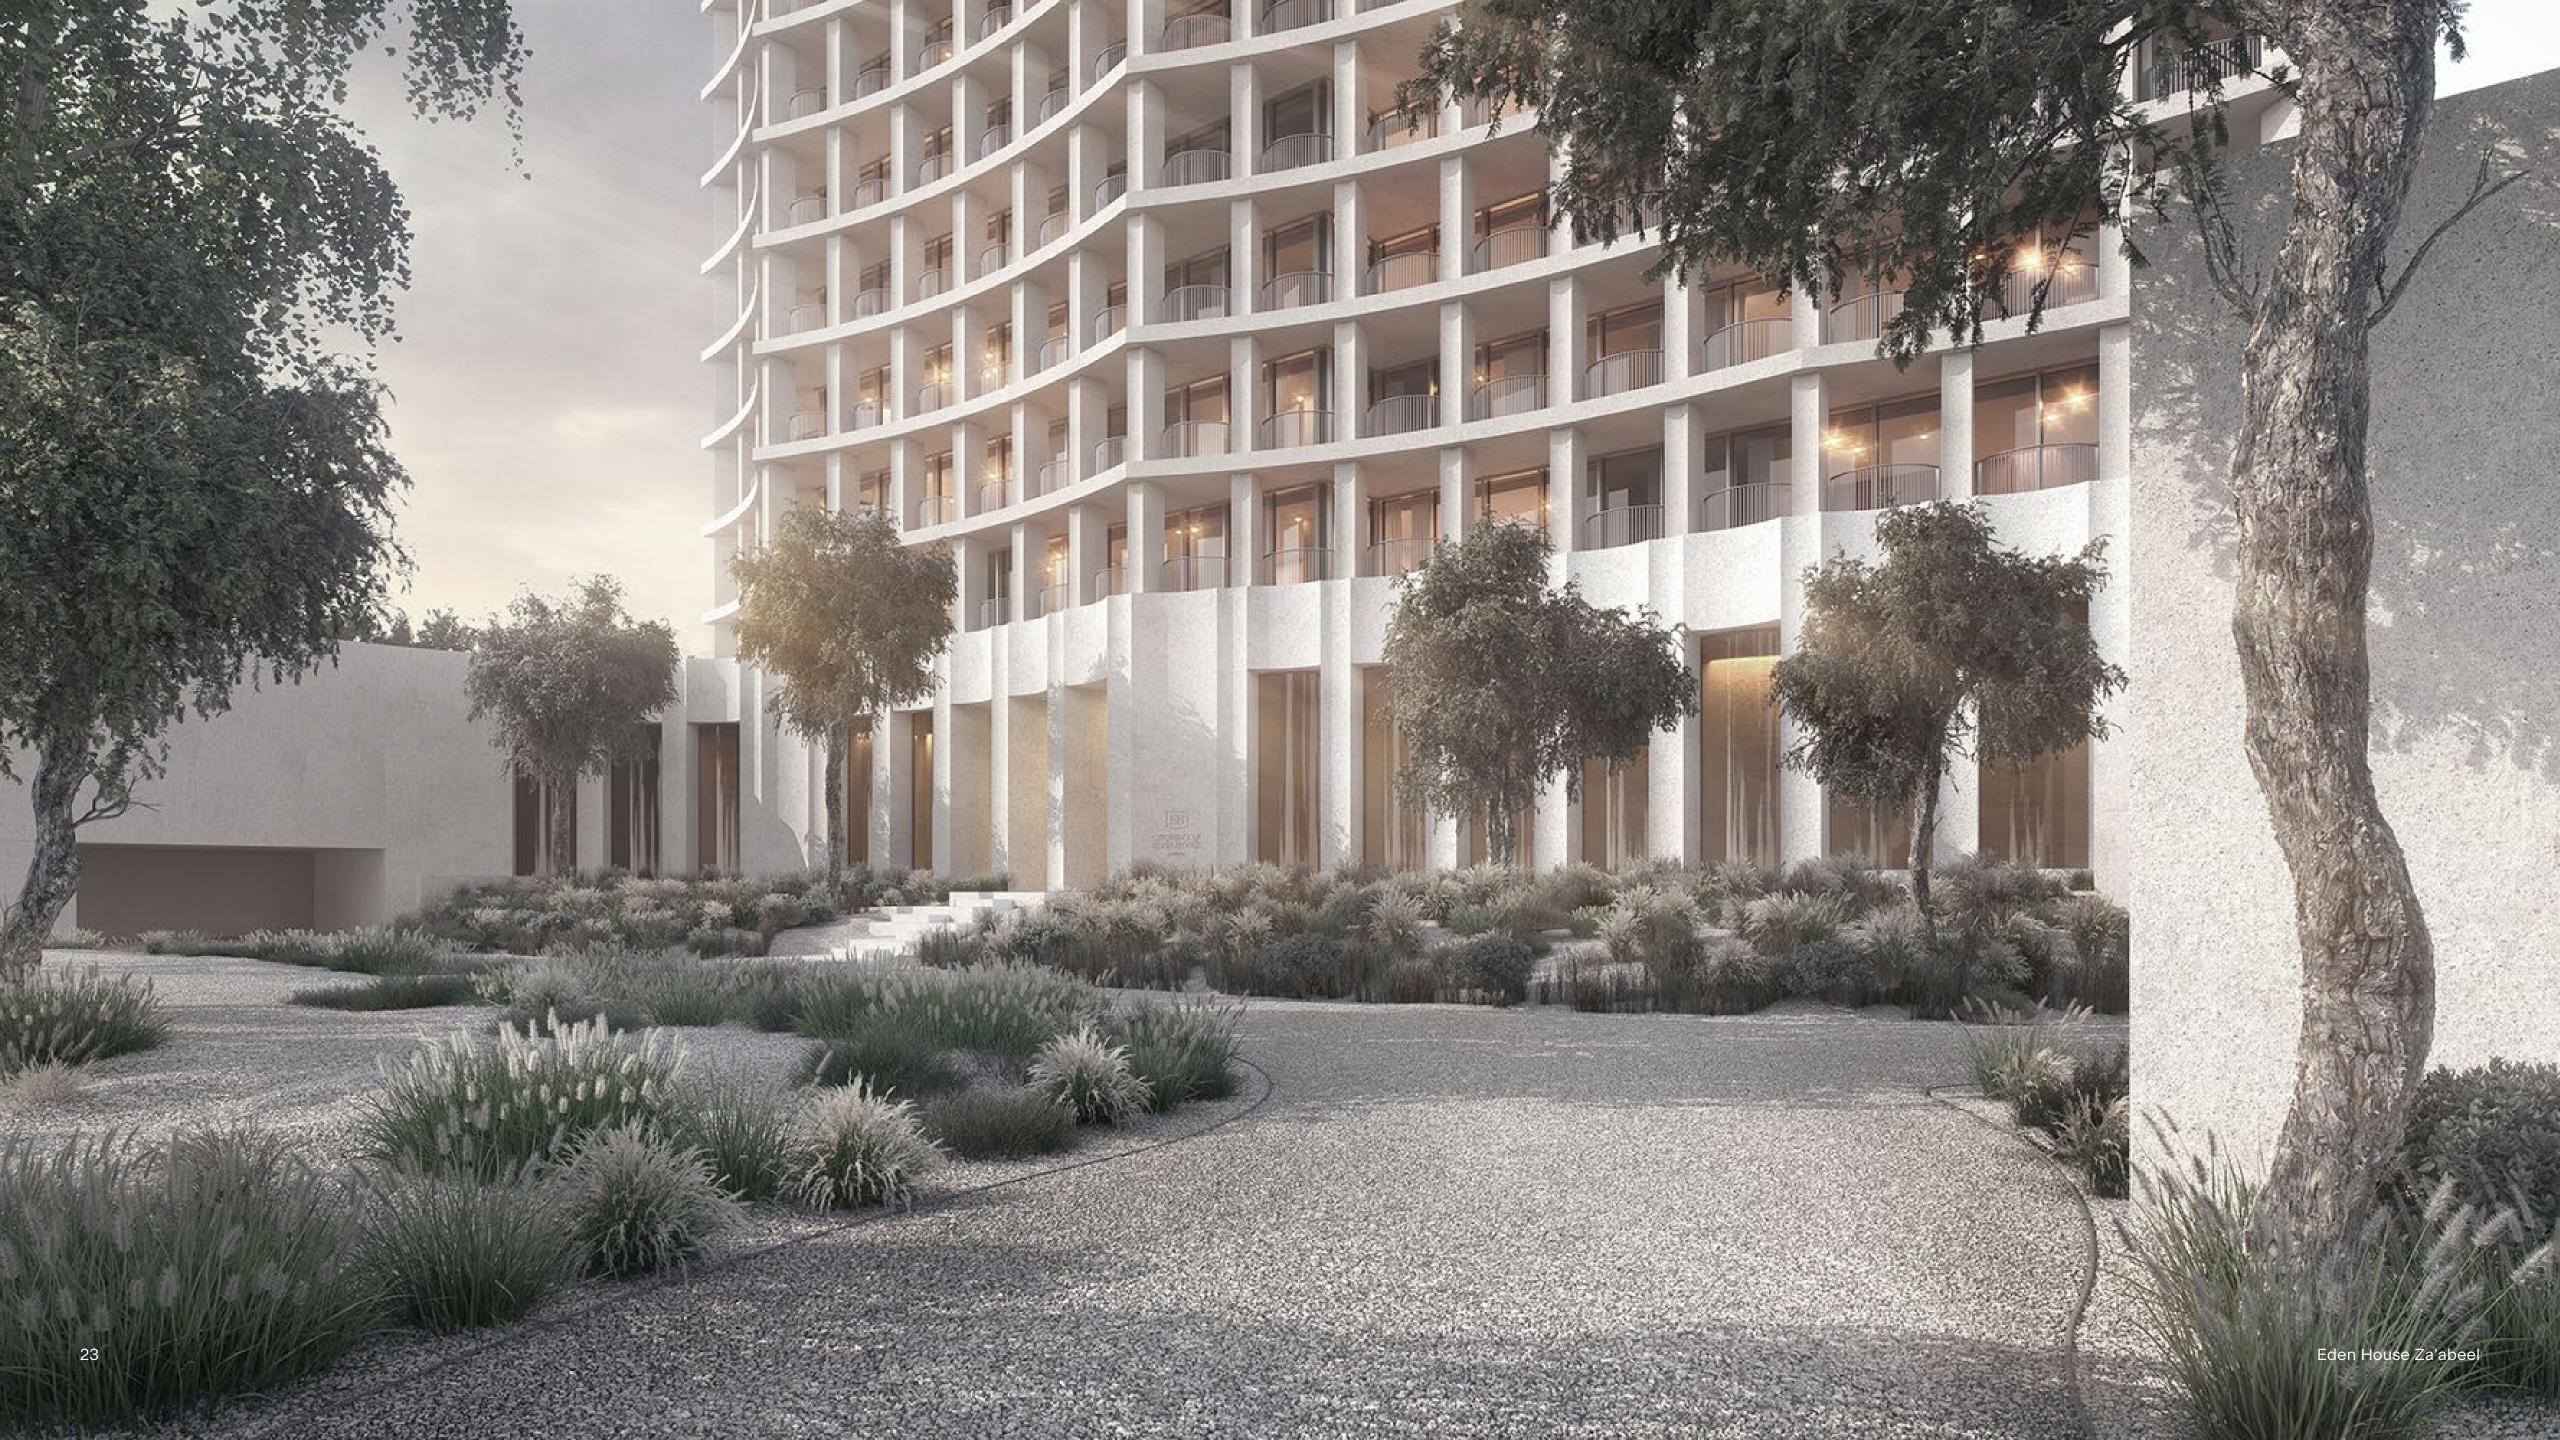

# A Sculptural Presence

DESIGN

Design

Resembling a beautifully carved sculpture, Eden House Za'abeel embodies design with both clarity and conviction, commanding attention through its inherent simplicity and quiet certainty.

Design

This architectural vision, conceived by DXB Lab, manifests in a concrete form, its materiality unexpectedly revealing warmth and softness. The rhythmic grid of balconies, adorned with curved handrails and lush vegetation, frames an identity that feels both striking and grounded.

## Architecture by DXB Lab

Inspired by the serene Ghaf groves that once graced its site, DXB Lab envisioned Eden House Za'abeel as a masterful blend between architectural innovation and nature. Their design unfolds as a series of graceful, curvilinear gestures, allowing the building to harmonize seamlessly with its surroundings. The textured concrete façade, cascading greenery, and rhythmic grid of balconies create a striking balance between urban sophistication and organic elegance.

The design emphasizes the concept of a vertical community, integrating lush communal green spaces across multiple levels to foster social connection and well-being. DXB Lab's approach also prioritizes views, orienting the building to showcase key landmarks such as the DIFC skyline, Emirates Towers, Za'abeel district, and downtown Dubai. This thoughtful integration of nature and urbanity makes Eden House Za'abeel a unique and harmonious addition to Dubai's architectural landscape.