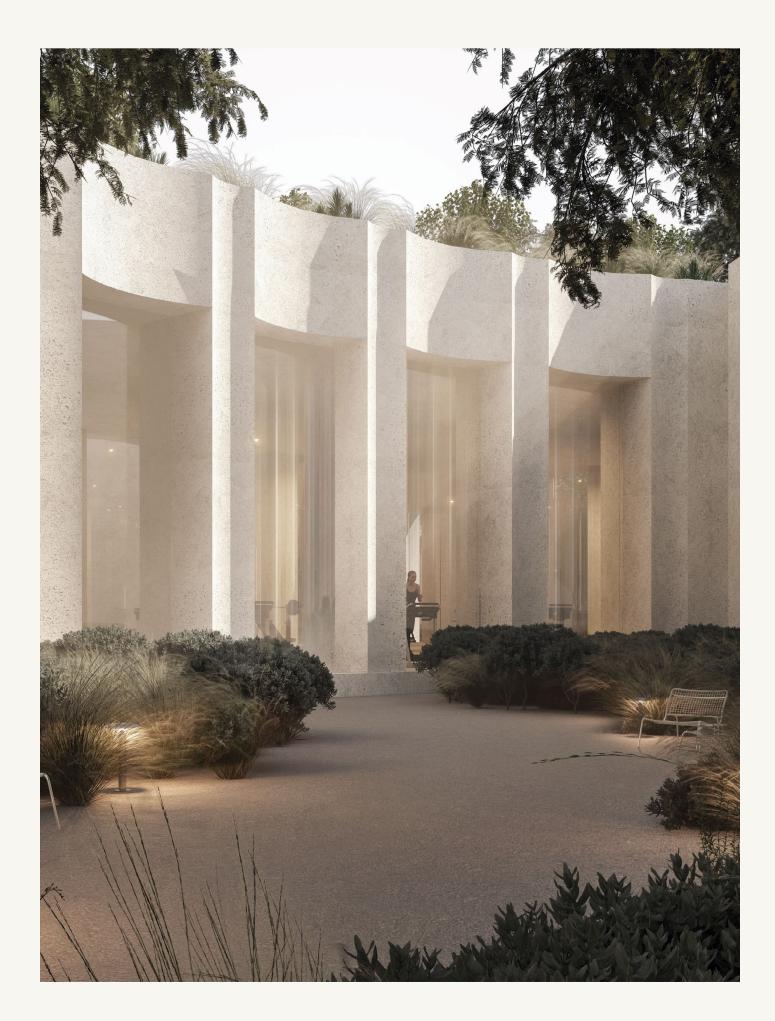

# A Sculptural Presence

DESIGN

Design

Resembling a beautifully carved sculpture, Eden House Za'abeel embodies design with both clarity and conviction, commanding attention through its inherent simplicity and quiet certainty.

Design

This architectural vision, conceived by DXB Lab, manifests in a concrete form, its materiality unexpectedly revealing warmth and softness. The rhythmic grid of balconies, adorned with curved handrails and lush vegetation, frames an identity that feels both striking and grounded.

## Architecture by DXB Lab

Inspired by the serene Ghaf groves that once graced its site, DXB Lab envisioned Eden House Za'abeel as a masterful blend between architectural innovation and nature. Their design unfolds as a series of graceful, curvilinear gestures, allowing the building to harmonize seamlessly with its surroundings. The textured concrete façade, cascading greenery, and rhythmic grid of balconies create a striking balance between urban sophistication and organic elegance.