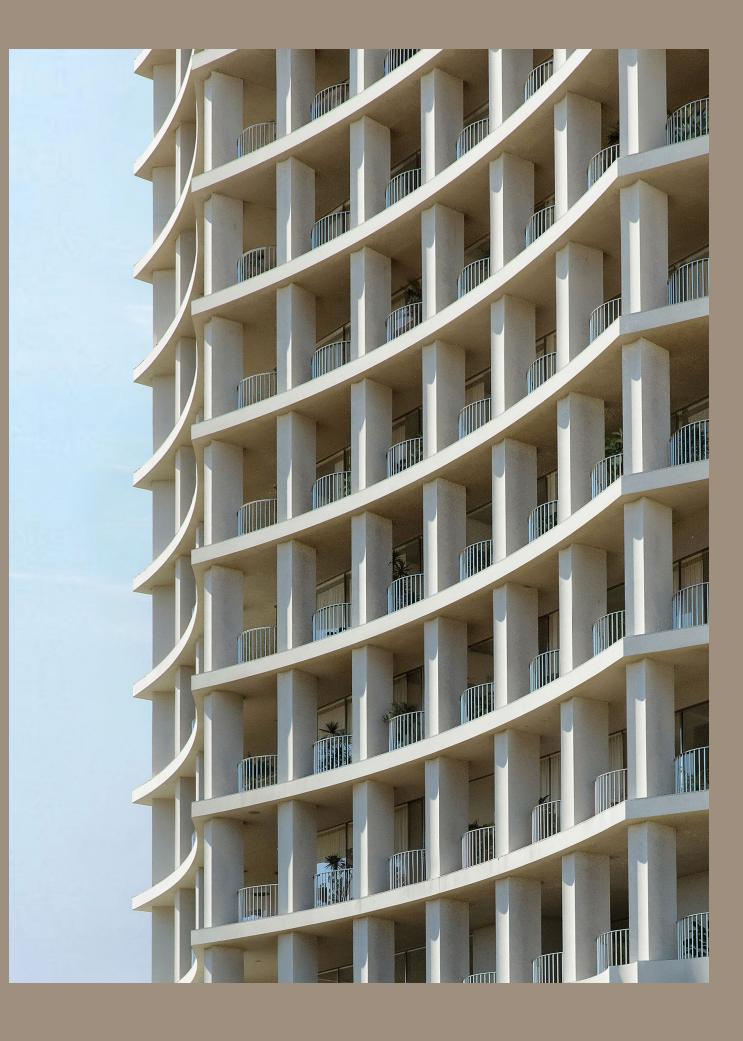

Design

This architectural vision, conceived by DXB Lab, manifests in a concrete form, its materiality unexpectedly revealing warmth and softness. The rhythmic grid of balconies, adorned with curved handrails and lush vegetation, frames an identity that feels both striking and grounded.

## Architecture by DXB Lab

Inspired by the serene Ghaf groves that once graced its site, DXB Lab envisioned Eden House Za'abeel as a masterful blend between architectural innovation and nature. Their design unfolds as a series of graceful, curvilinear gestures, allowing the building to harmonize seamlessly with its surroundings. The textured concrete façade, cascading greenery, and rhythmic grid of balconies create a striking balance between urban sophistication and organic elegance.