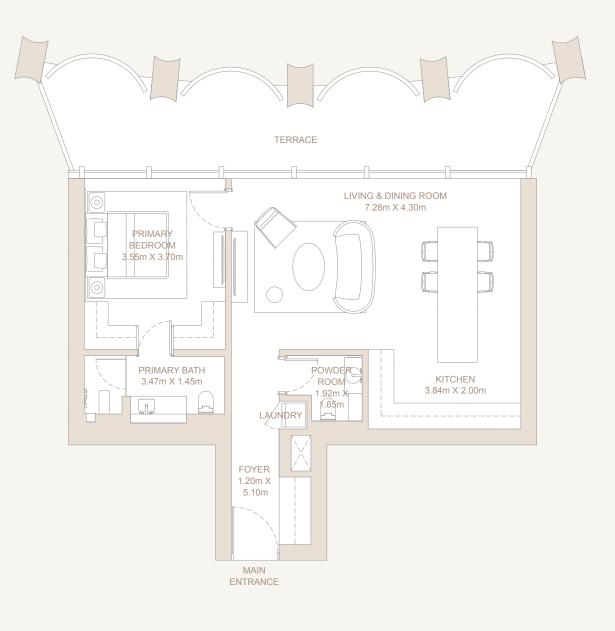

## 1 Bedroom Apartments

Opening onto their own private balconies that run the length of each home, the 1 Bedroom Apartments offer an abundance of natural light and panoramic views over DIFC or Za'abeel from almost every interior point of view—the bedroom and its ensuite bathroom, the open-plan living and dining area, and the separate kitchen.

| AREA     | m²  | ft²   |  |
|----------|-----|-------|--|
| Internal | 82  | 884   |  |
| External | 30  | 318   |  |
| Total    | 112 | 1,202 |  |
|          |     |       |  |

#### FEATURES

Master bedroom with private bathroom

Living room

Dining area

Closed kitchen

Powder room

Balcony