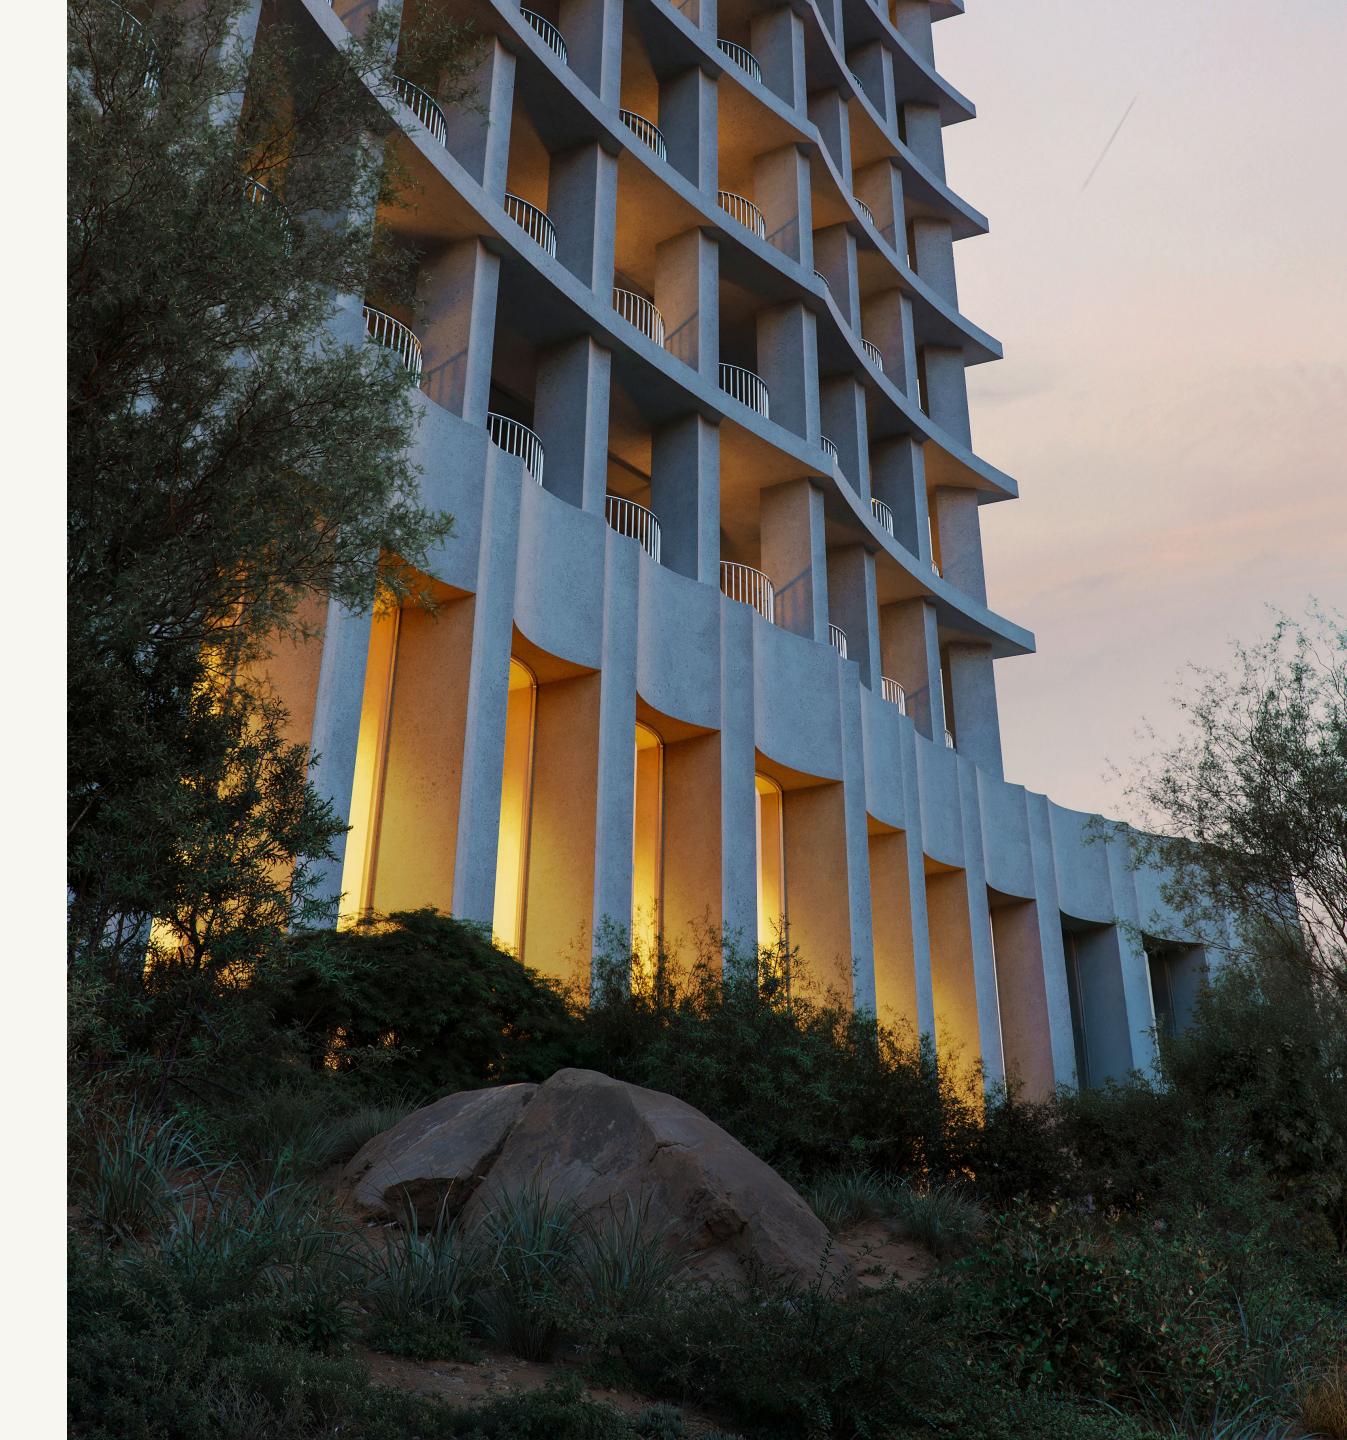

# A Sculptural Presence

DESIGN

Design

Resembling a beautifully carved sculpture, Eden House Za'abeel embodies design with both clarity and conviction, commanding attention through its inherent simplicity and quiet certainty.

Design

This architectural vision, conceived by DXB Lab, manifests in a concrete form, its materiality unexpectedly revealing warmth and softness. The rhythmic grid of balconies, adorned with curved handrails and lush vegetation, frames an identity that feels both striking and grounded.

## Architecture by DXB Lab

Inspired by the serene Ghaf groves that once graced its site, DXB Lab envisioned Eden House Za'abeel as a masterful blend between architectural innovation and nature. Their design unfolds as a series of graceful, curvilinear gestures, allowing the building to harmonize seamlessly with its surroundings. The textured concrete façade, cascading greenery, and rhythmic grid of balconies create a striking balance between urban sophistication and organic elegance.