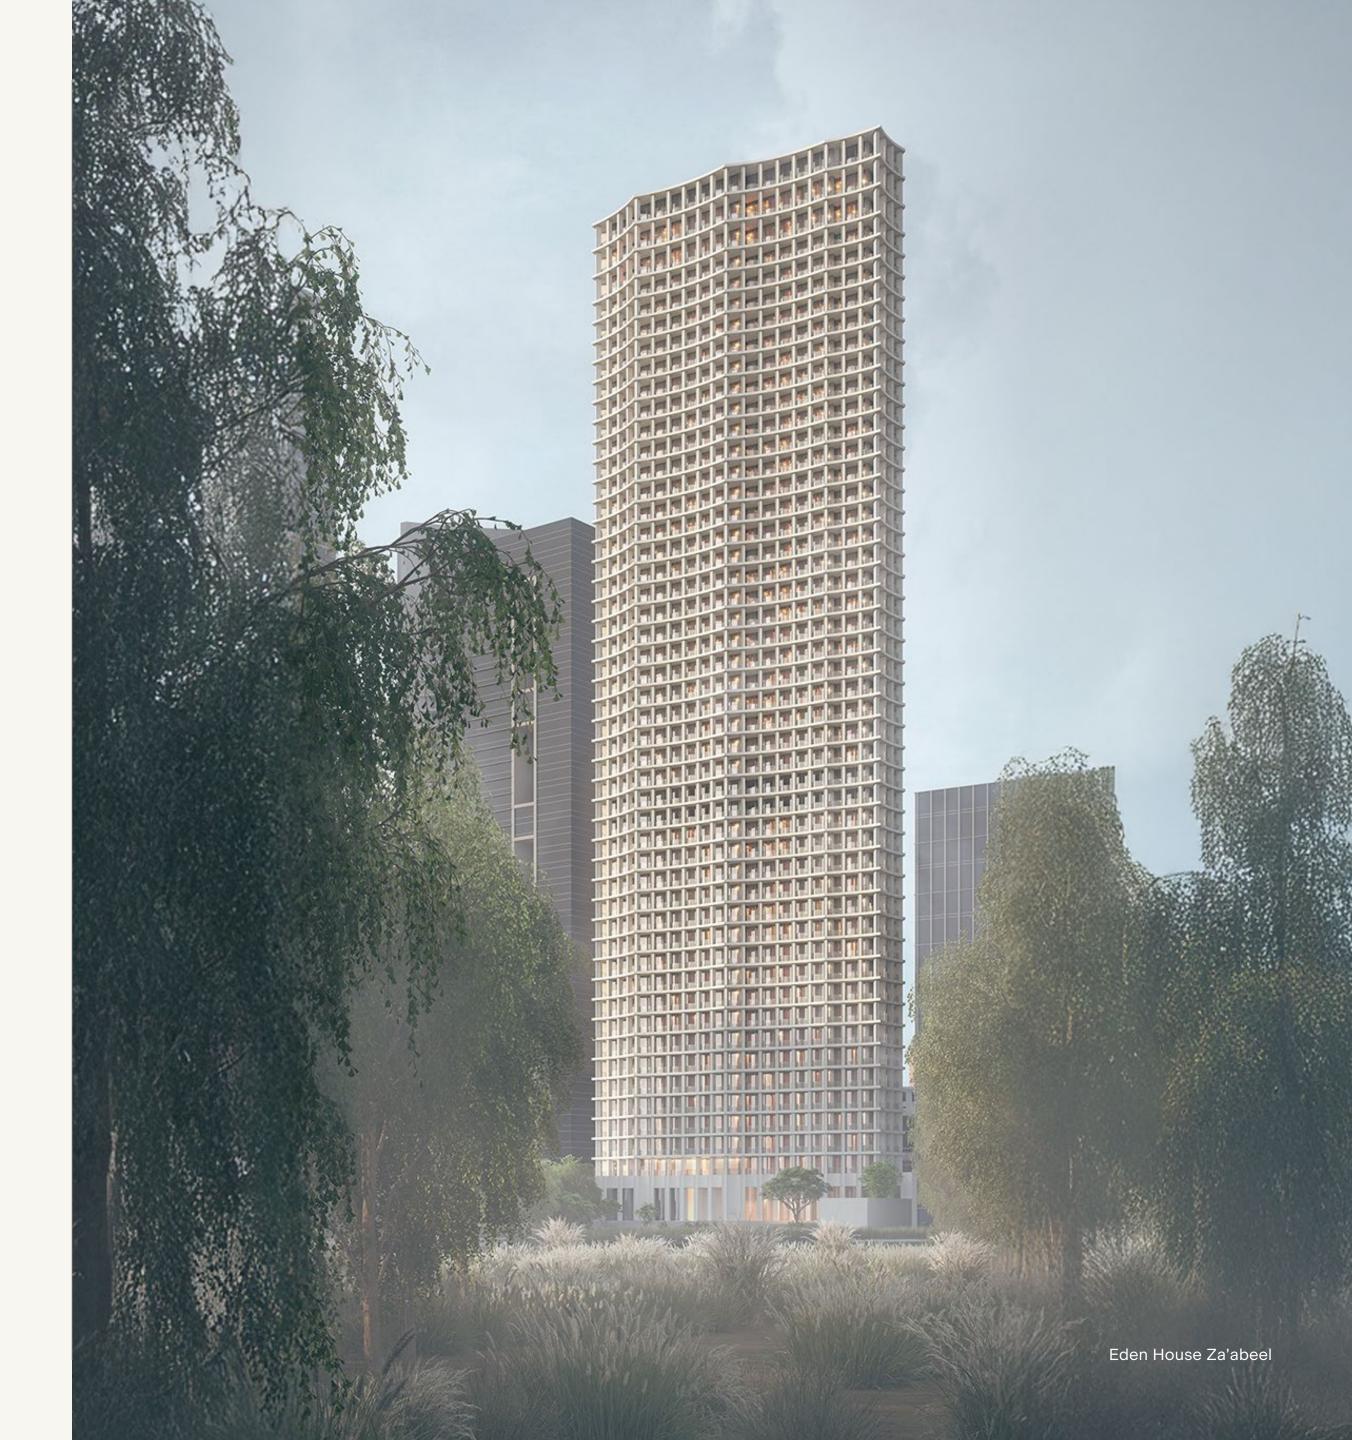

# A Rare Perspective

OVERVIEW

Overview

Eden House Za'abeel embodies a striking balance—where a sculptural, concrete form reveals unexpected warmth, mirroring the dynamic interplay between DIFC's energy and Za'abeel's refined calm.

# A Sculptural Presence

DESIGN

Design

Resembling a beautifully carved sculpture, Eden House Za'abeel embodies design with both clarity and conviction, commanding attention through its inherent simplicity and quiet certainty.

Design

This architectural vision, conceived by DXB Lab, manifests in a concrete form, its materiality unexpectedly revealing warmth and softness. The rhythmic grid of balconies, adorned with curved handrails and lush vegetation, frames an identity that feels both striking and grounded.

## Architecture by DXB Lab

Inspired by the serene Ghaf groves that once graced its site, DXB Lab envisioned Eden House Za'abeel as a masterful blend between architectural innovation and nature. Their design unfolds as a series of graceful, curvilinear gestures, allowing the building to harmonize seamlessly with its surroundings. The textured concrete façade, cascading greenery, and rhythmic grid of balconies create a striking balance between urban sophistication and organic elegance.