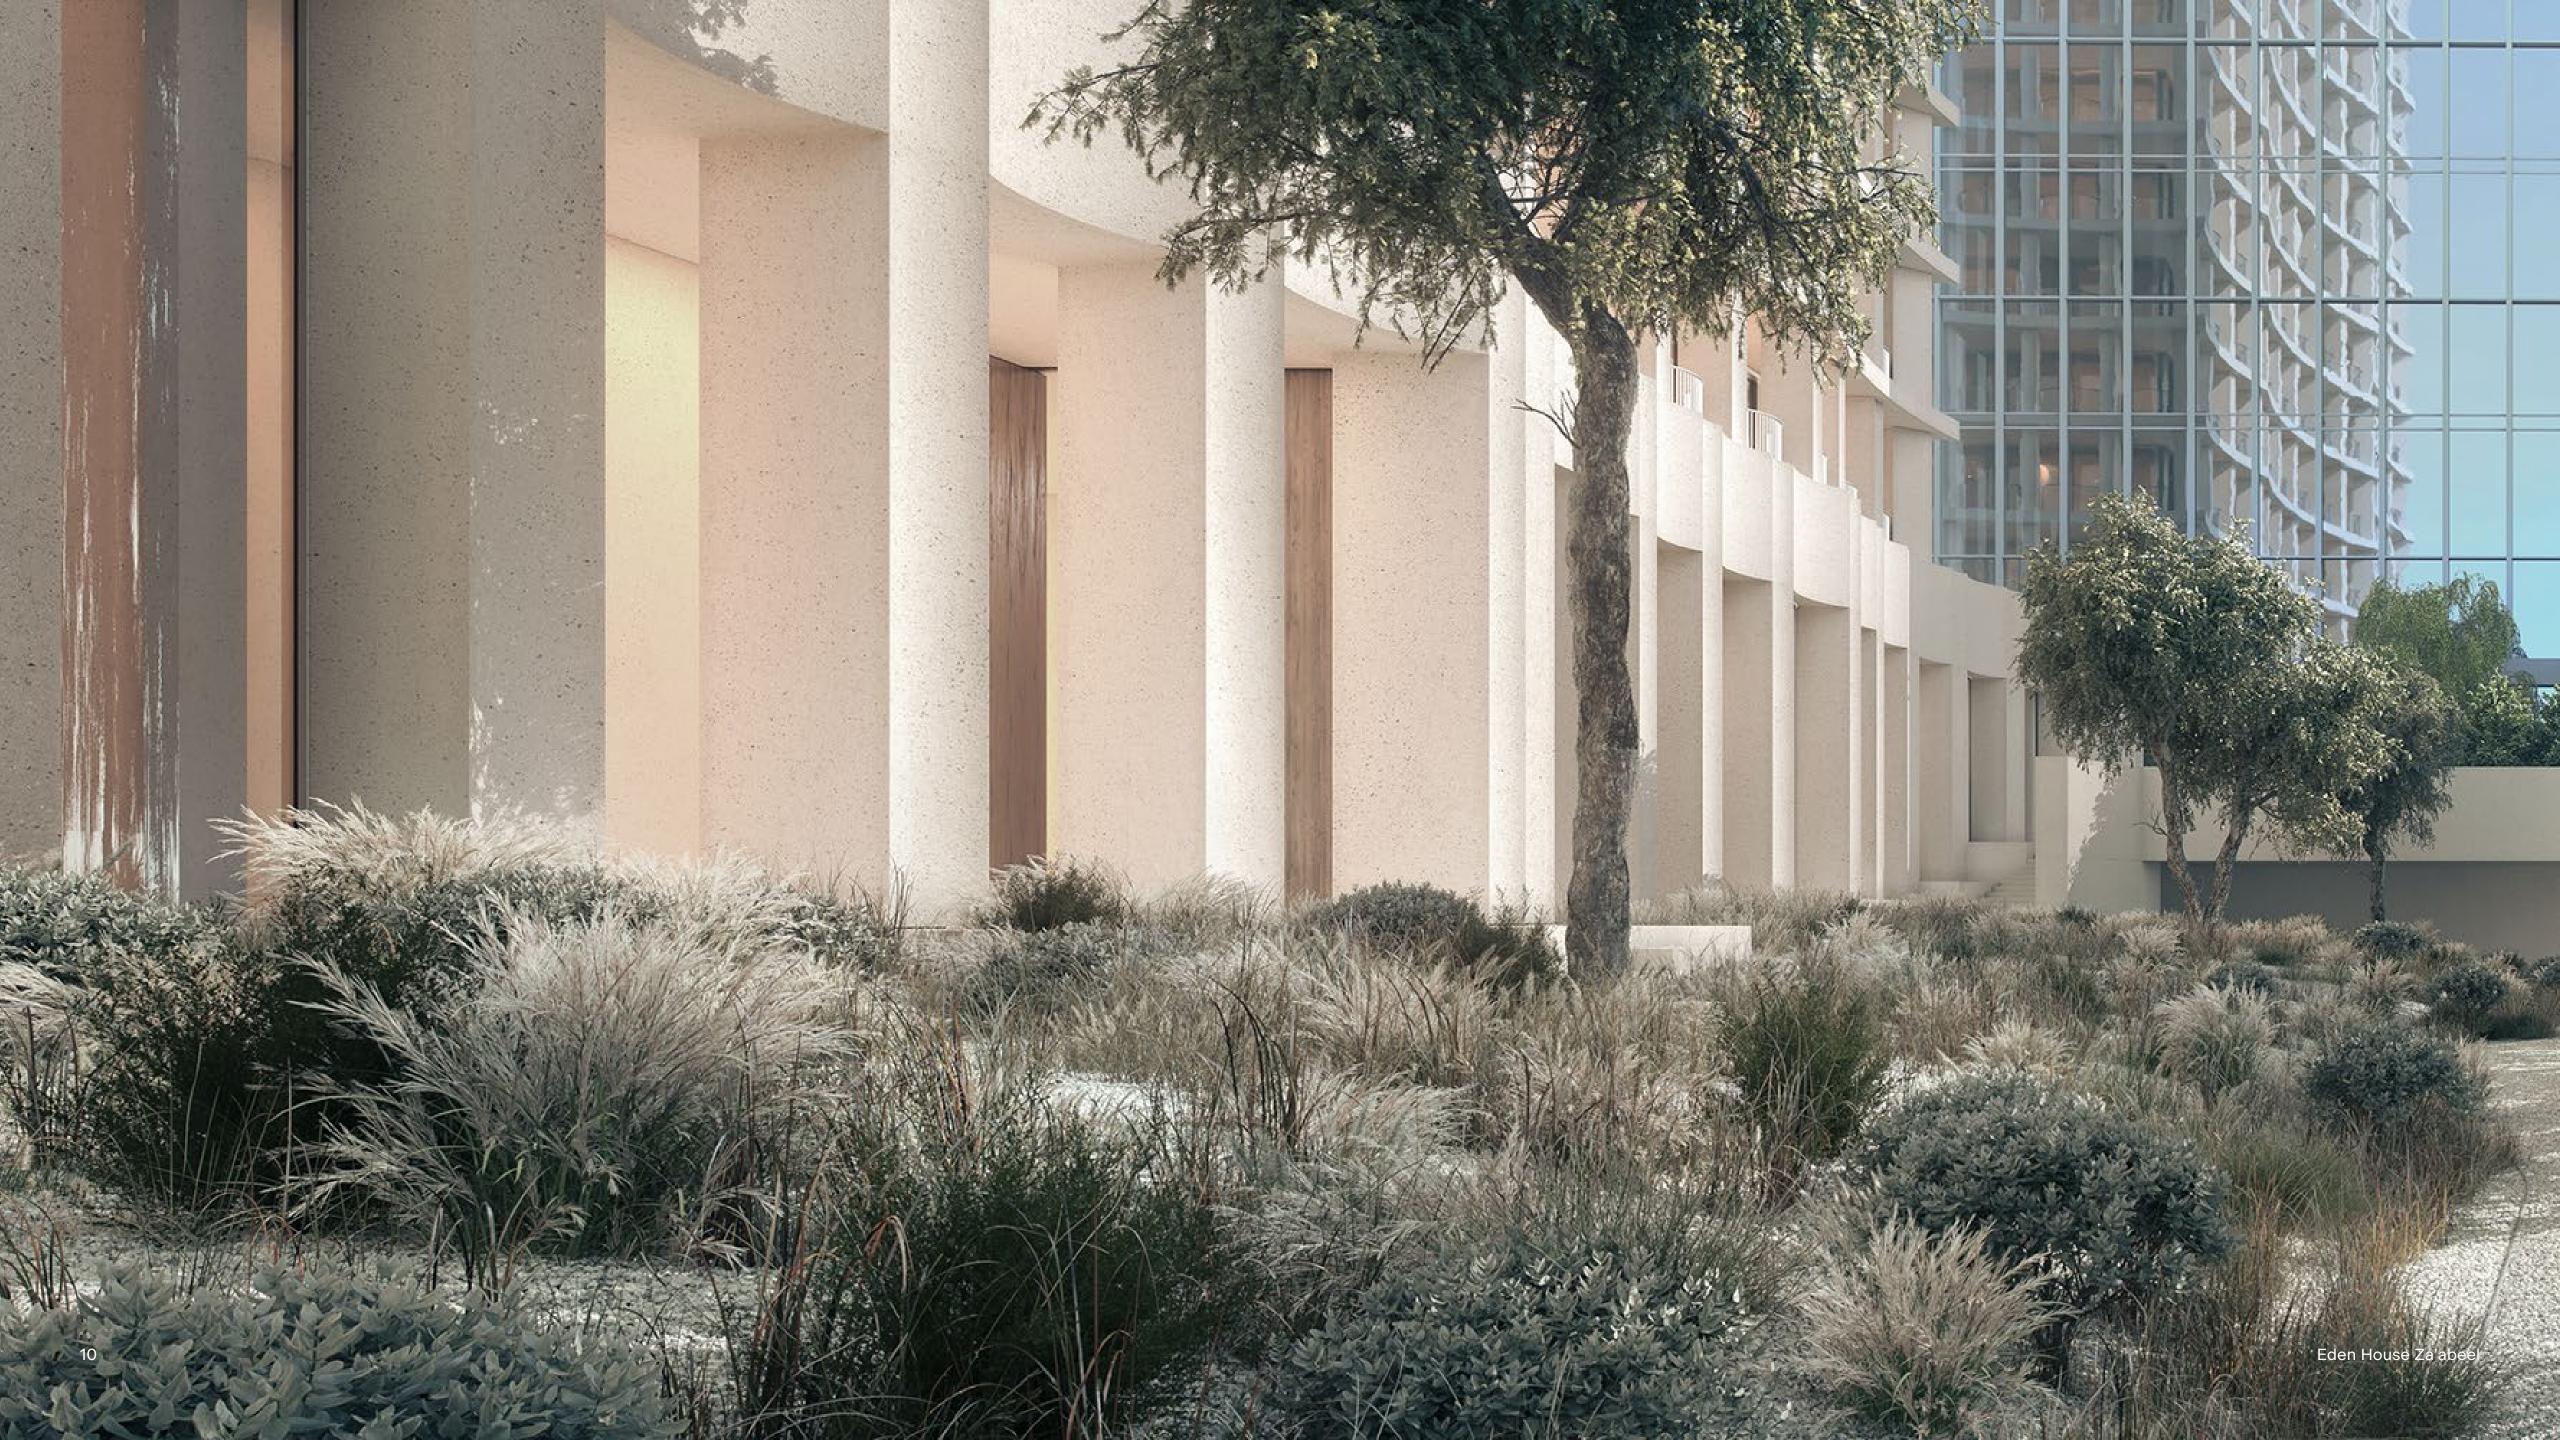

# A Sculptural Presence

DESIGN

Design

Resembling a beautifully carved sculpture, Eden House Za'abeel embodies design with both clarity and conviction, commanding attention through its inherent simplicity and quiet certainty.

Design

This architectural vision, conceived by DXB Lab, manifests in a concrete form, its materiality unexpectedly revealing warmth and softness. The rhythmic grid of balconies, adorned with curved handrails and lush vegetation, frames an identity that feels both striking and grounded.

## Architecture by DXB Lab

Inspired by the serene Ghaf groves that once graced its site, DXB Lab envisioned Eden House Za'abeel as a masterful blend between architectural innovation and nature. Their design unfolds as a series of graceful, curvilinear gestures, allowing the building to harmonize seamlessly with its surroundings. The textured concrete façade, cascading greenery, and rhythmic grid of balconies create a striking balance between urban sophistication and organic elegance.