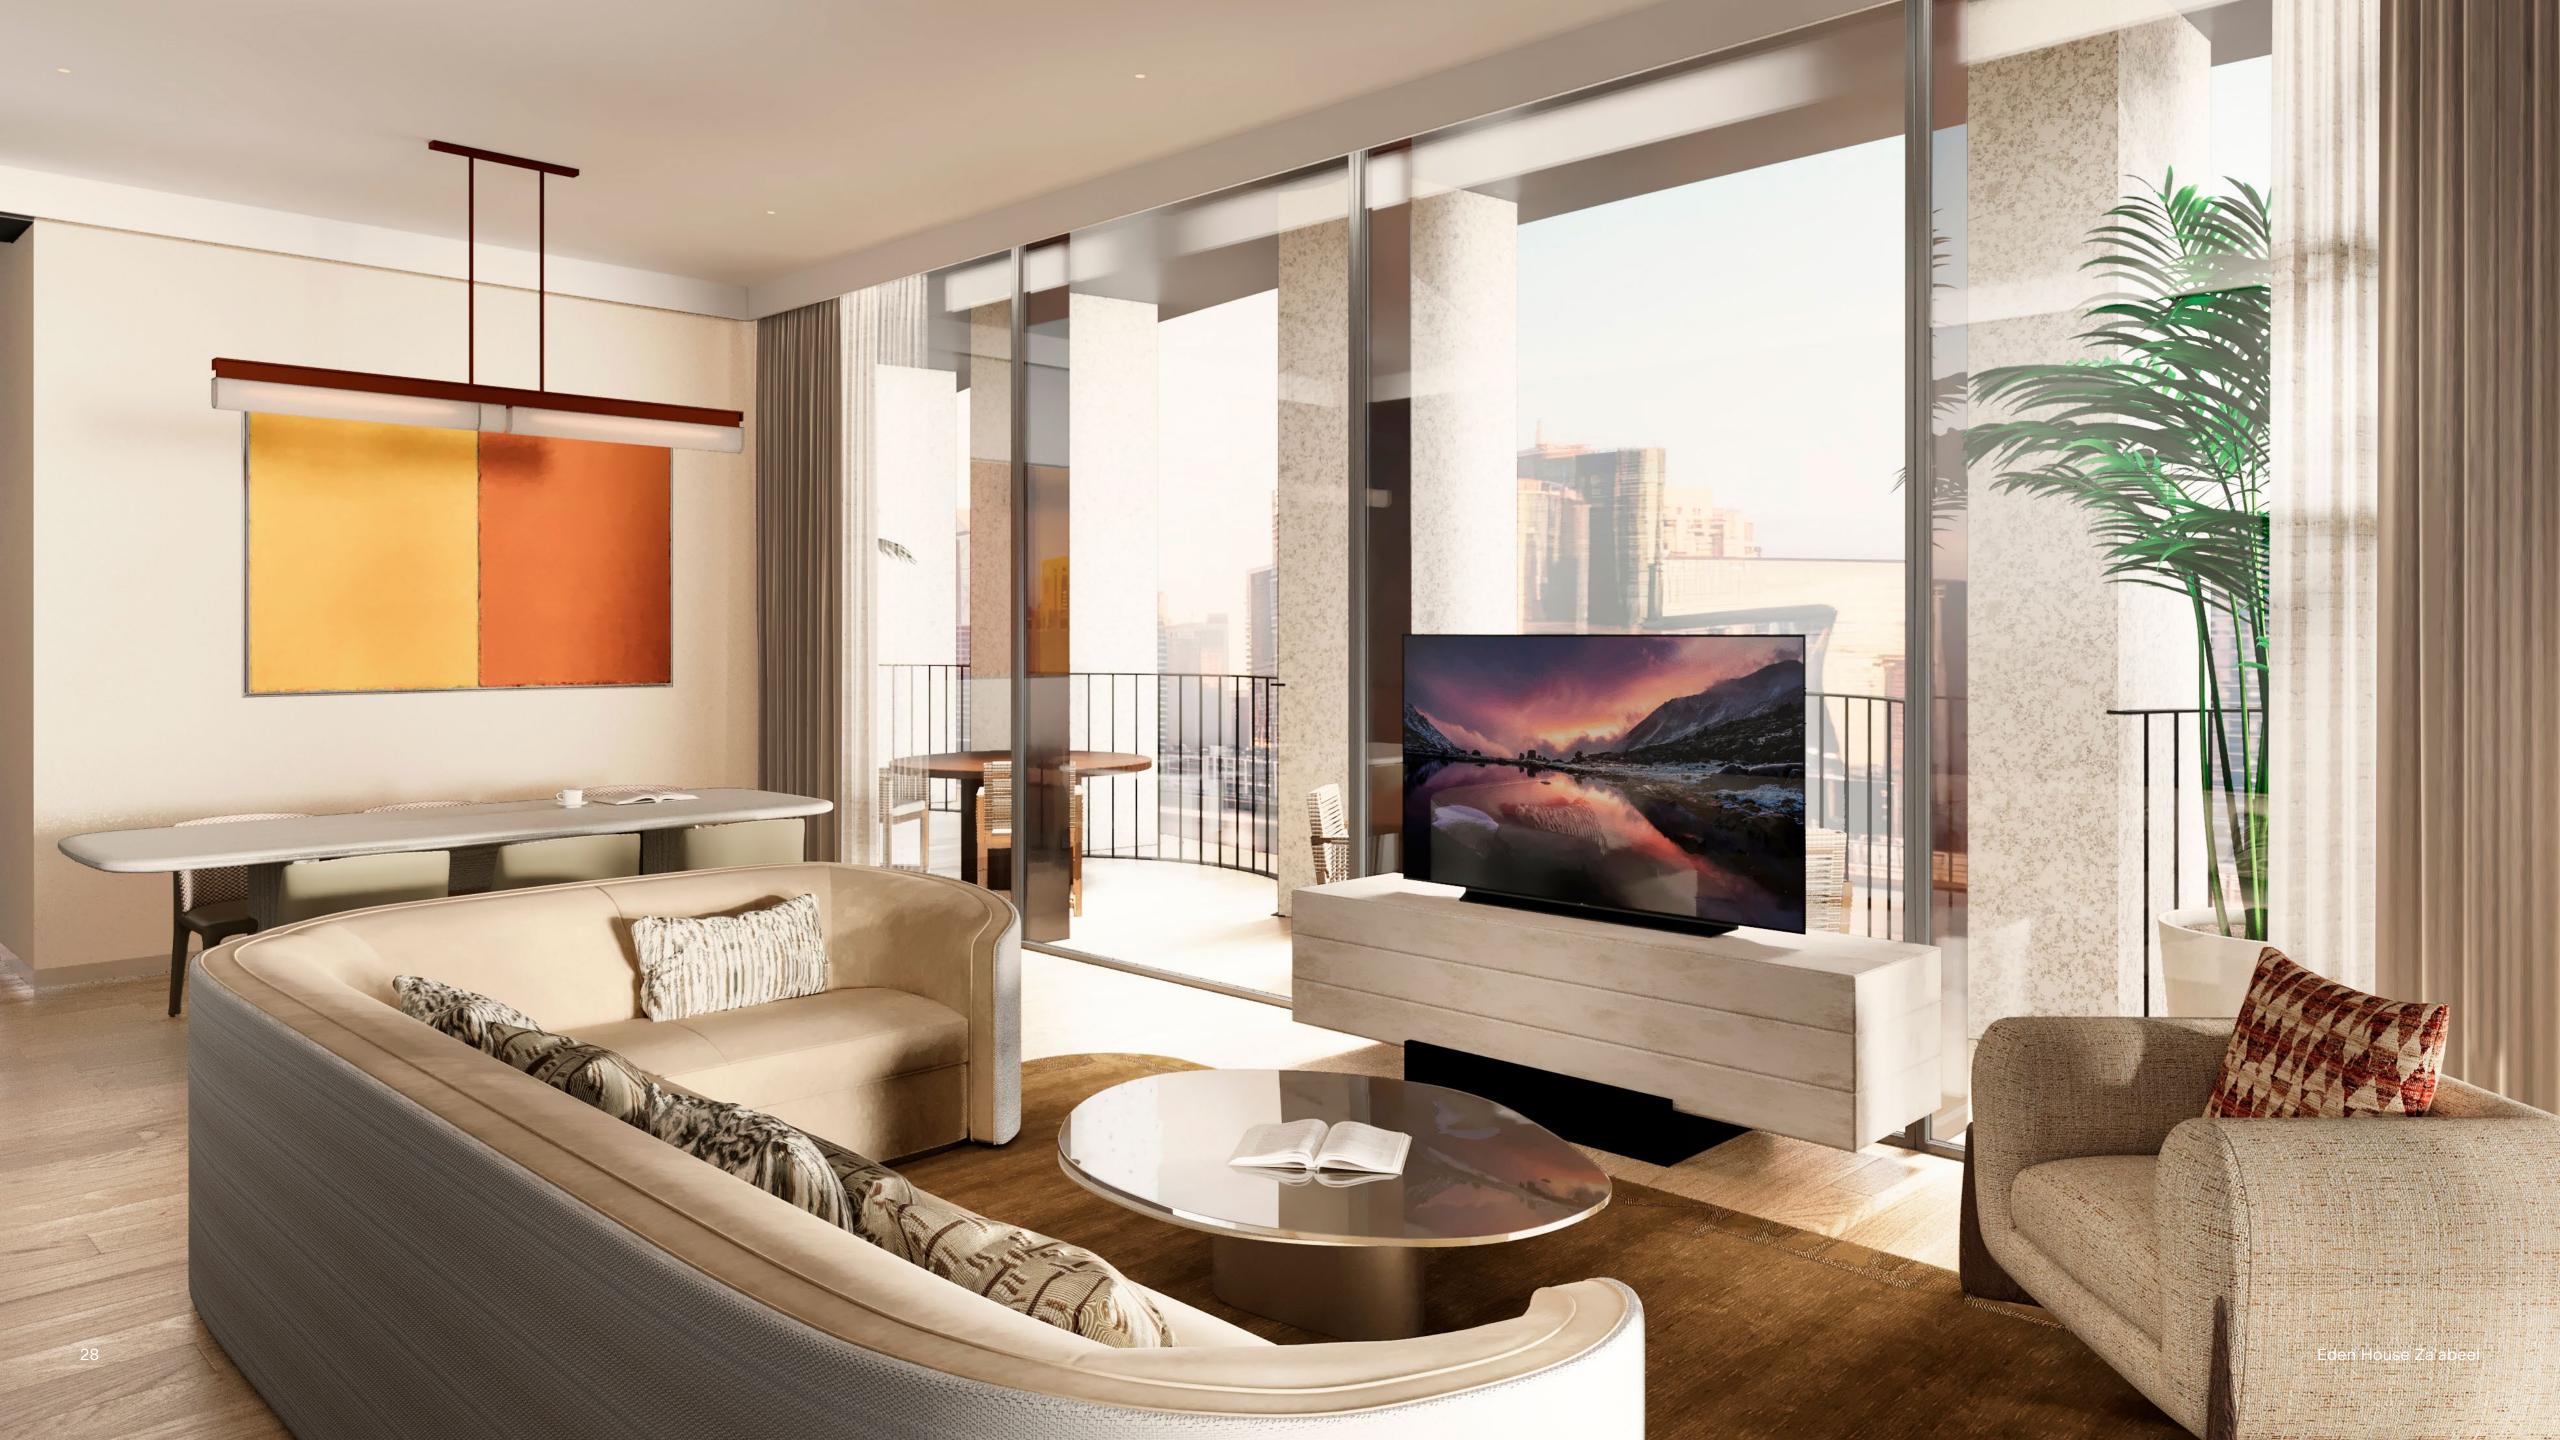

## Interior Design by Tristan Auer

The interiors reflect an exquisite synergy of design and nature, envisioned by Tristan Auer. Serving as an extension of the building's surroundings, interior spaces harmonize bold monolithic geometry with softer, ornamental details. This creates the cinematic yet tranquil ambience of a serene oasis—one that redefines modern luxury in harmony with the site's contemplative nature.

A monochromatic palette enhances the interplay of light and shadow, while textures—ranging from textured plaster to exotic timbers—introduce warmth and richness. Sculptural furniture with organic forms and thoughtful materials like stone mosaics and marble lend depth and tactility. Arched doorways and fluted panels add a subtle rhythm, balancing contemporary elegance with timeless refinement.