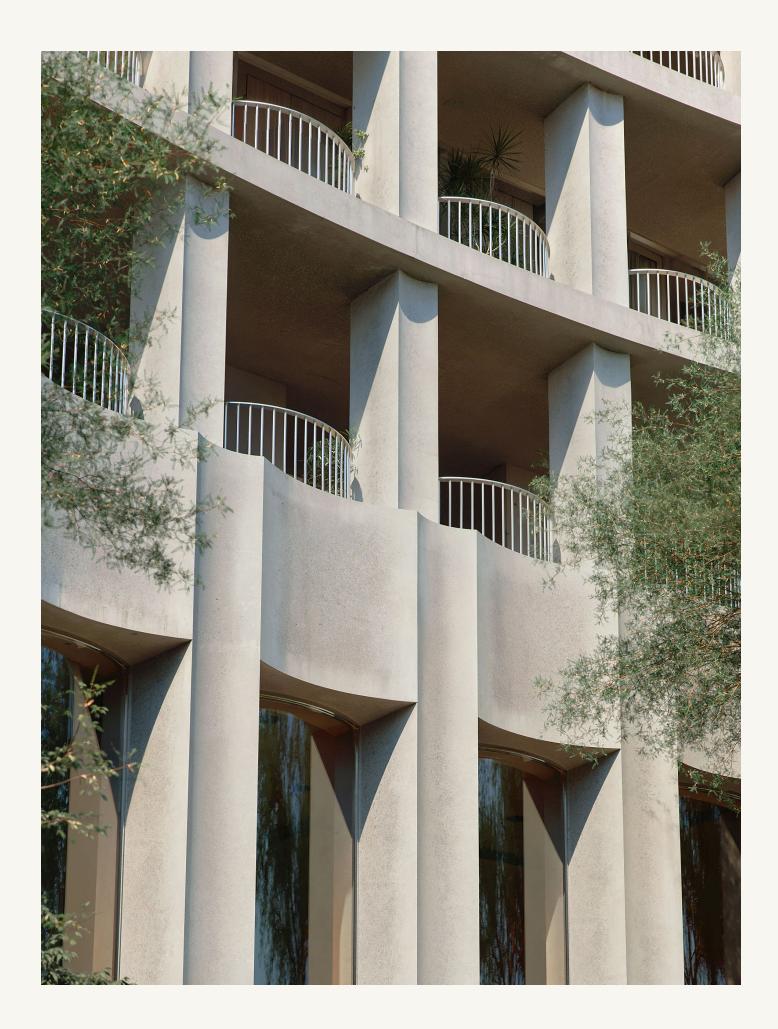

Design

This architectural vision, conceived by DXB Lab, manifests in a concrete form, its materiality unexpectedly revealing warmth and softness. The rhythmic grid of balconies, adorned with curved handrails and lush vegetation, frames an identity that feels both striking and grounded.

## Architecture by DXB Lab

Inspired by the serene Ghaf groves that once graced its site, DXB Lab envisioned Eden House Za'abeel as a masterful blend between architectural innovation and nature. Their design unfolds as a series of graceful, curvilinear gestures, allowing the building to harmonize seamlessly with its surroundings. The textured concrete façade, cascading greenery, and rhythmic grid of balconies create a striking balance between urban sophistication and organic elegance.