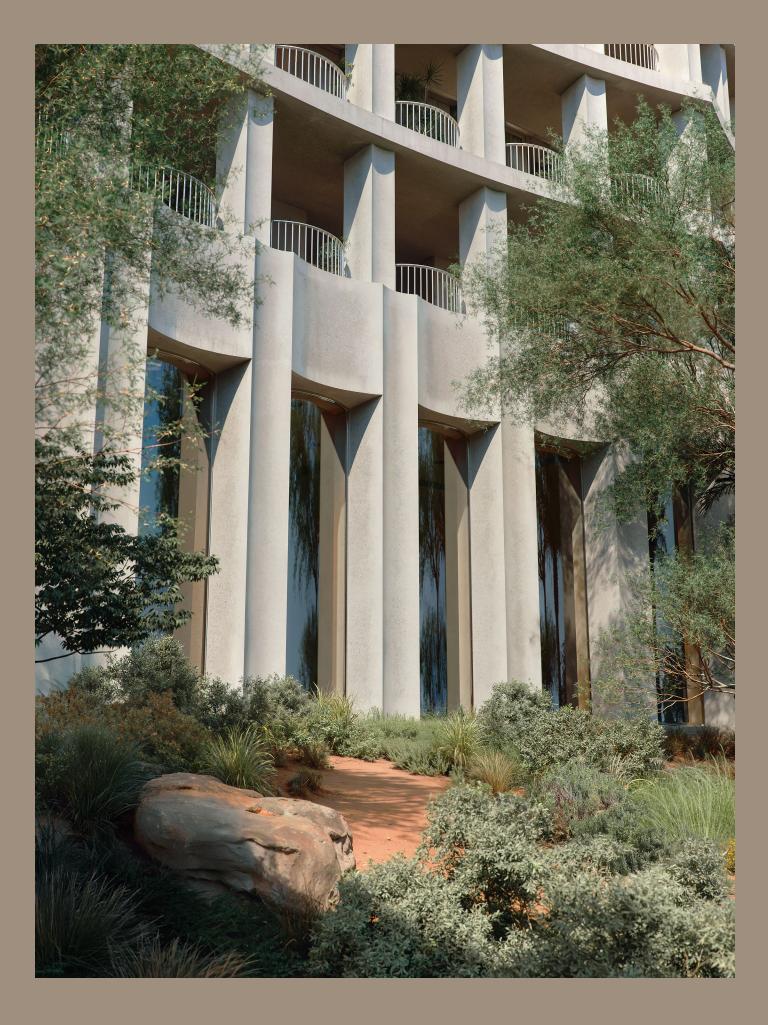

## Landscaping by Vladimir Djurovic

Eden House Za'abeel showcases a peaceful beauty in its landscape, crafted by the renowned Vladimir Djurovic Landscape Architecture. Drawing inspiration from the desert's resilient Ghaf groves that once thrived here, the design aims to celebrate and revive this ecosystem.

Native trees and plants have been planted to form a self-sustaining habitat, boosting biodiversity. Water features, thoughtfully sourced from the building's cooling system condensate, offer calming spaces and attract native fauna. This thoughtful integration of nature and design creates a serene retreat, shaded and peaceful, allowing residents to embrace the simple luxury of living in close connection with nature.