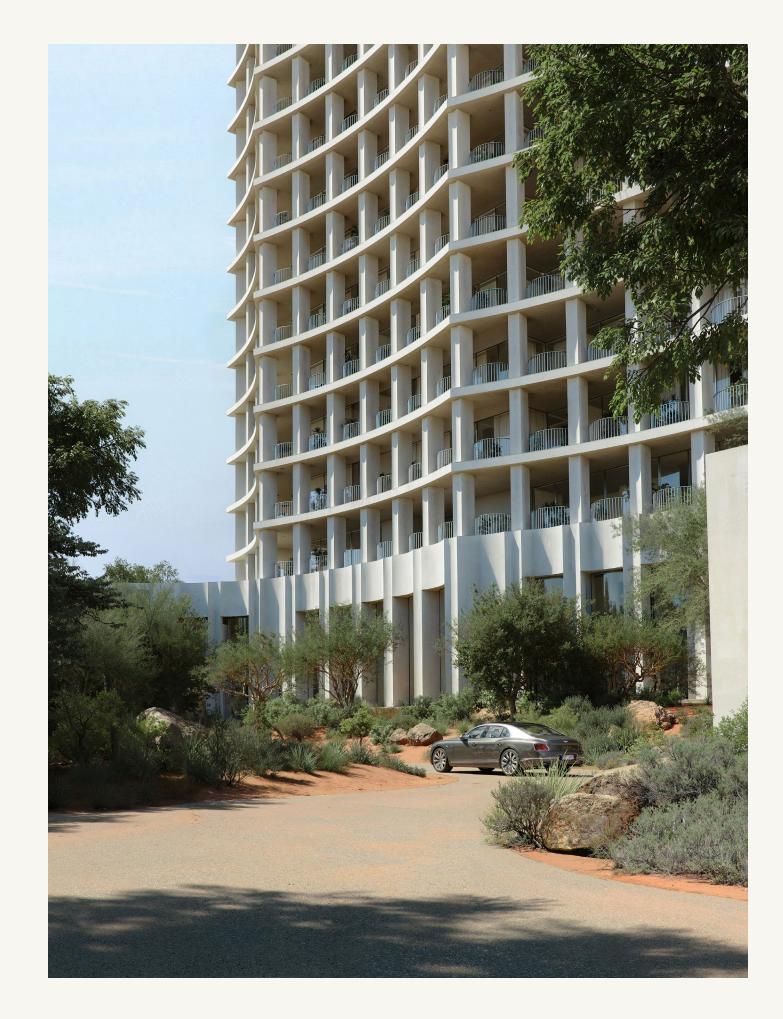

## Architecture by DXB Lab

Inspired by the serene Ghaf groves that once graced its site, DXB Lab envisioned Eden House Za'abeel as a masterful blend between architectural innovation and nature. Their design unfolds as a series of graceful, curvilinear gestures, allowing the building to harmonize seamlessly with its surroundings. The textured concrete façade, cascading greenery, and rhythmic grid of balconies create a striking balance between urban sophistication and organic elegance.

## Landscaping by Vladimir Djurovic

Eden House Za'abeel showcases a peaceful beauty in its landscape, crafted by the renowned Vladimir Djurovic Landscape Architecture. Drawing inspiration from the desert's resilient Ghaf groves that once thrived here, the design aims to celebrate and revive this ecosystem.