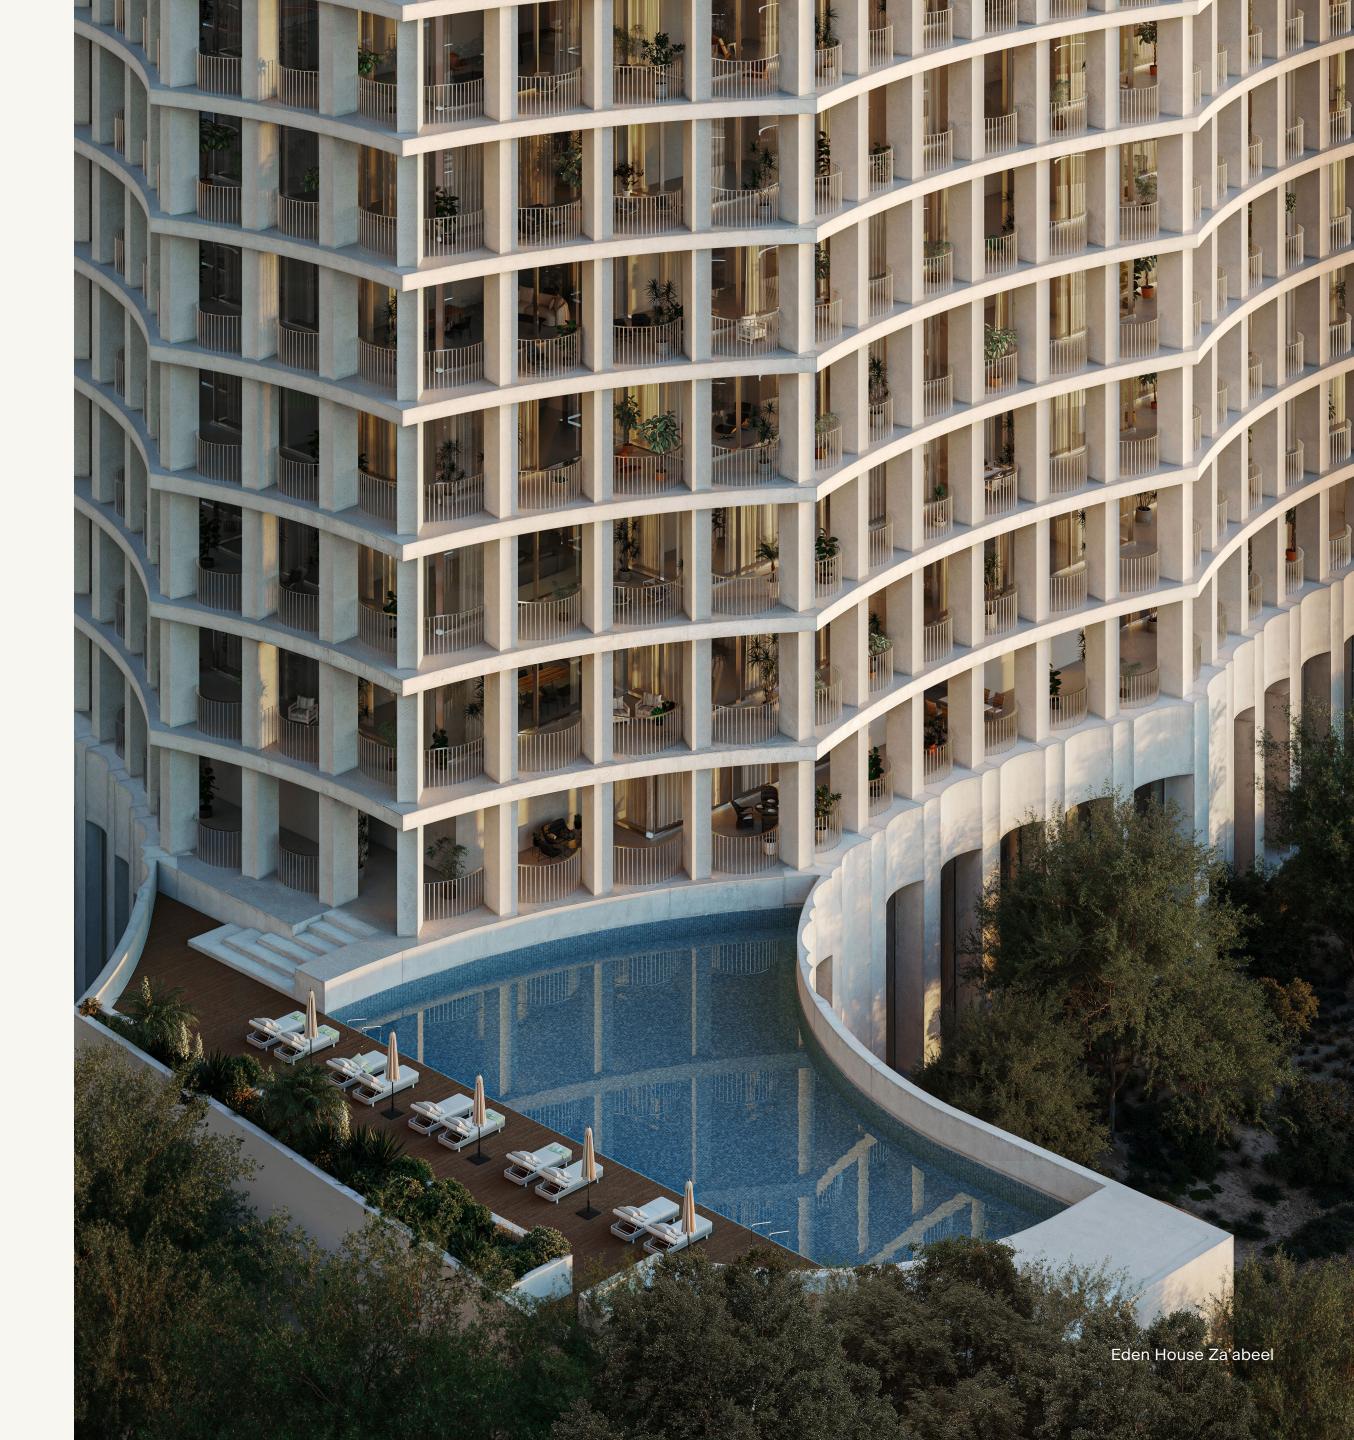

Design

This architectural vision, conceived by DXB Lab, manifests in a concrete form, its materiality unexpectedly revealing warmth and softness. The rhythmic grid of balconies, adorned with curved handrails and lush vegetation, frames an identity that feels both striking and grounded.

## Architecture by DXB Lab

Inspired by the serene Ghaf groves that once graced its site, DXB Lab envisioned Eden House Za'abeel as a masterful blend between architectural innovation and nature. Their design unfolds as a series of graceful, curvilinear gestures, allowing the building to harmonize seamlessly with its surroundings. The textured concrete façade, cascading greenery, and rhythmic grid of balconies create a striking balance between urban sophistication and organic elegance.

Ascending to the rooftop, the terrace and its striking outdoor pool offer a unique blend of expansive city views and intimate desert-inspired planting.

Lifestyle