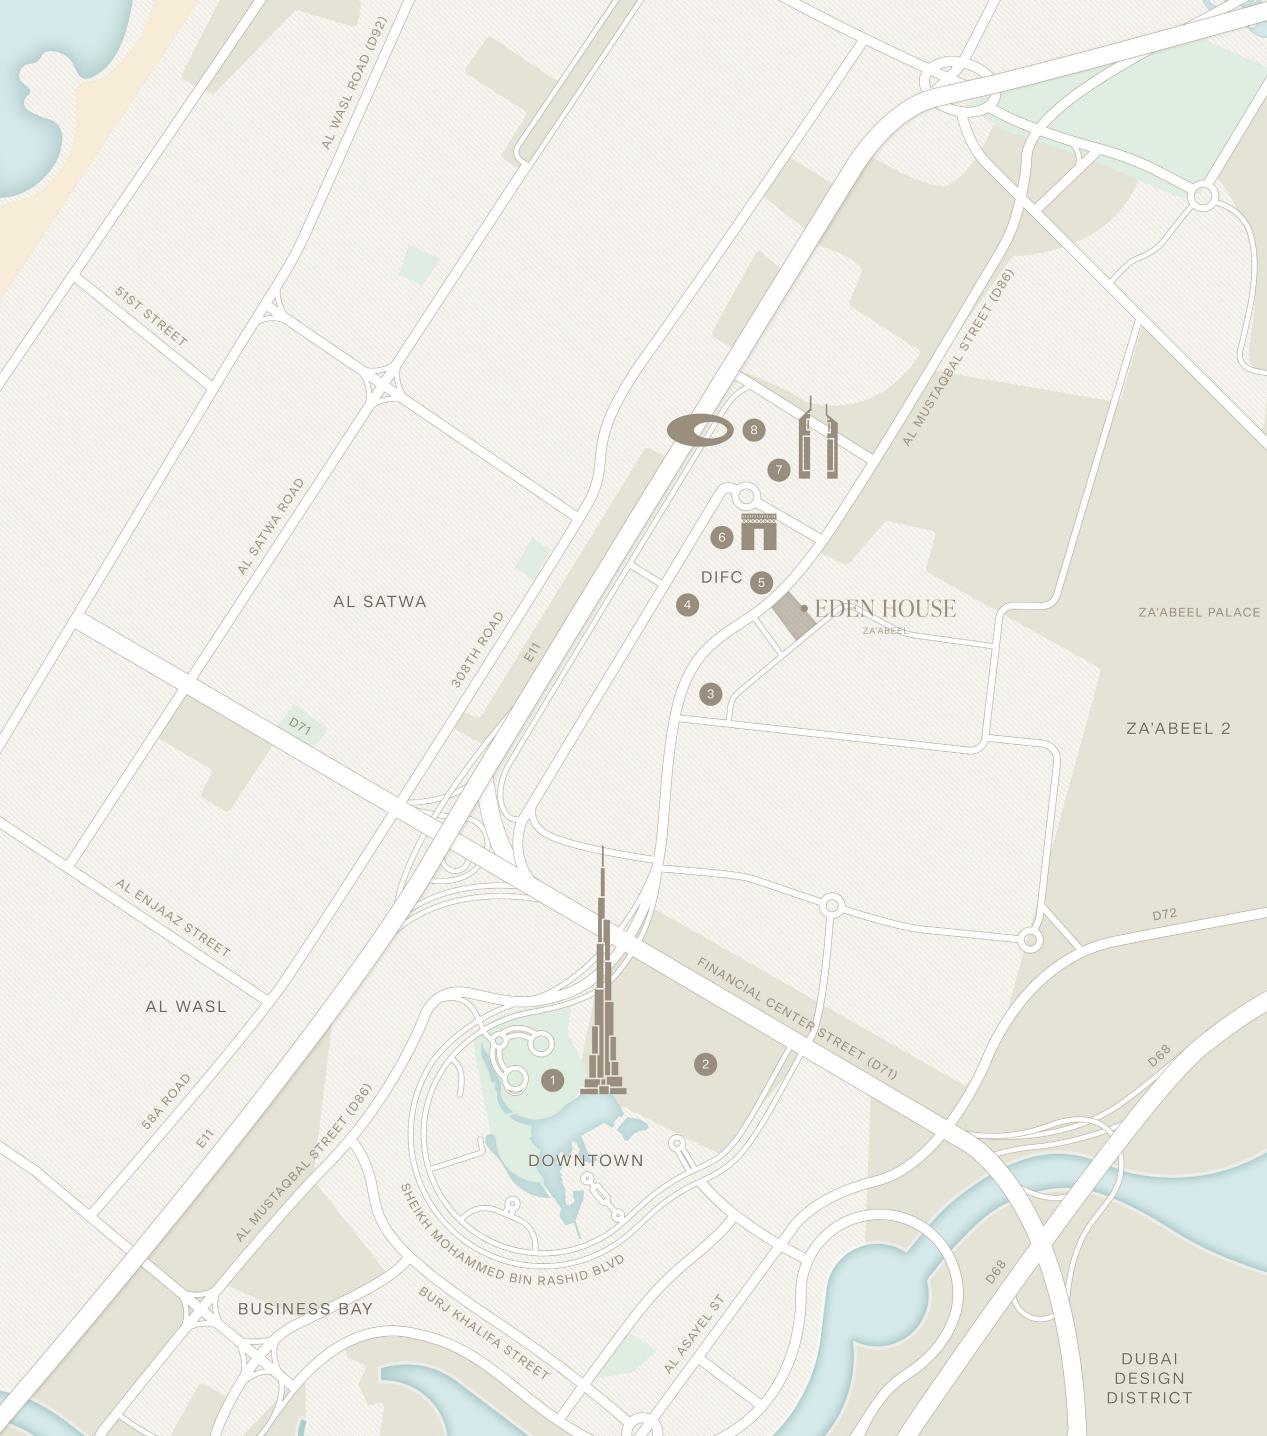

#### LOCATIONS

- 1 Burj Khalifa
- 2 Dubai Mall
- 3 Janu Dubai
- 4 ICD Brookfield Place
- 5 Four Seasons DIFC
- 6 DIFC Gate Village
- 7 Emirates Towers
- 8 Museum of the Future

Eden House Za'abeel stands at the threshold of two distinct energies—the refined calm of Za'abeel and the dynamic pulse of DIFC, placing it close to the city's vitality while able to establish its own serene cadence. Within only minutes, Dubai's most coveted destinations are within reach.

Residences facing DIFC, Dubai's financial epicenter, offer sweeping skyline views, whereas from a vantage point above Za'abeel, the low-lying cityscape unfolds into boundless horizons.

Neighborhood

The arrival at Eden House Za'abeel is an exclusive experience. Intentionally positioned on the peaceful Za'abeel side, it offers a private escape from the flow of urban traffic. Here, residents are greeted by verdant landscaping and thoughtfully designed spaces that immediately make it feel like a calm escape from Dubai's energy.

Spanning 110 hectares in the heart of Dubai, DIFC is a global financial hub, where elevated lifestyle offerings foster a lively synergy of work and play. Renowned art galleries and exceptional restaurants add layers of culture and culinary sophistication to its buzzing atmosphere.