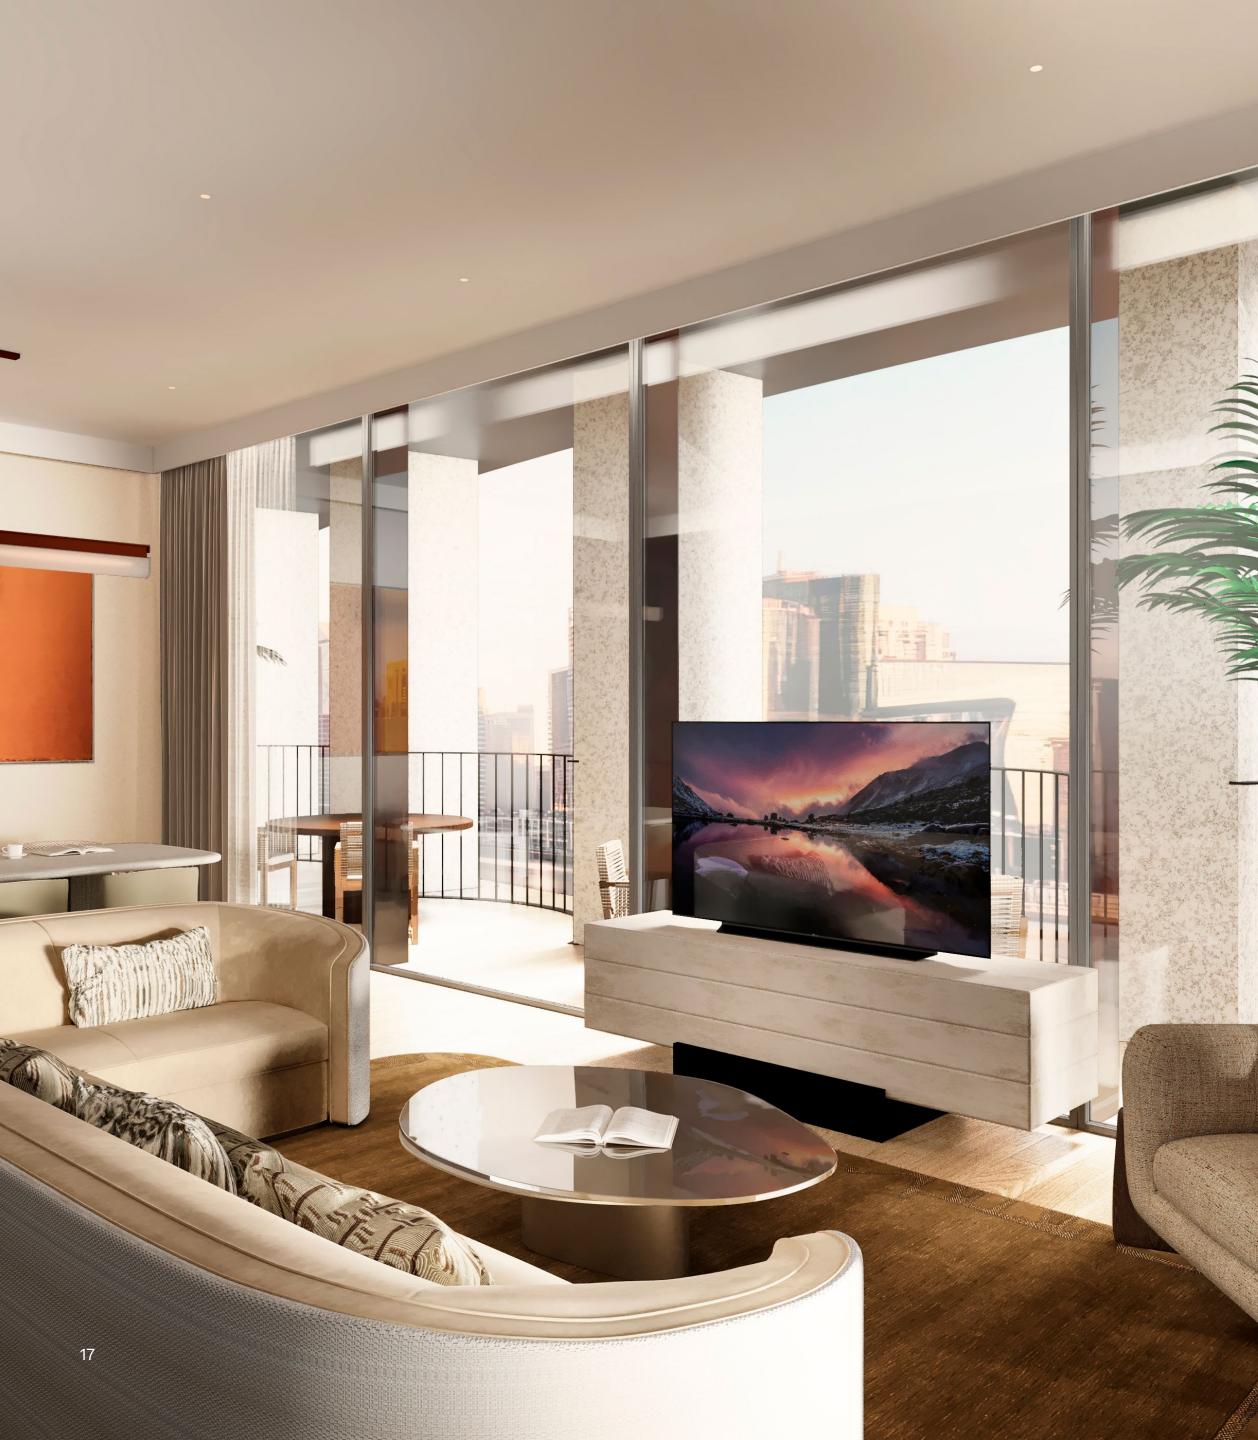

raw character with softness, monolithic structure with intricate detail, urban proximity with residential sanctuary—that defines the entire development. With remarkably high ceilings creating a sense of expansive openness, the light-filled residences include apartments with one, two and three bedrooms. Each masterfully crafted home features free-flowing interiors that merge into wraparound terraces offering panoramic views.

## 3 Bedroom Apartments

Taking advantage of the building's ingenious curves, the 3 Bedroom Apartments enjoy 180-degree views of either DIFC or Za'abeel, with many gazing directly at Burj Khalifa on the horizon.

Comprising 67 spacious, light-filled homes, each residence is designed with open living and dining areas, a separate kitchen, and maid's quarters. The wraparound balcony, providing generous outdoor lounging, offers access from the living area and every ensuite bedroom.