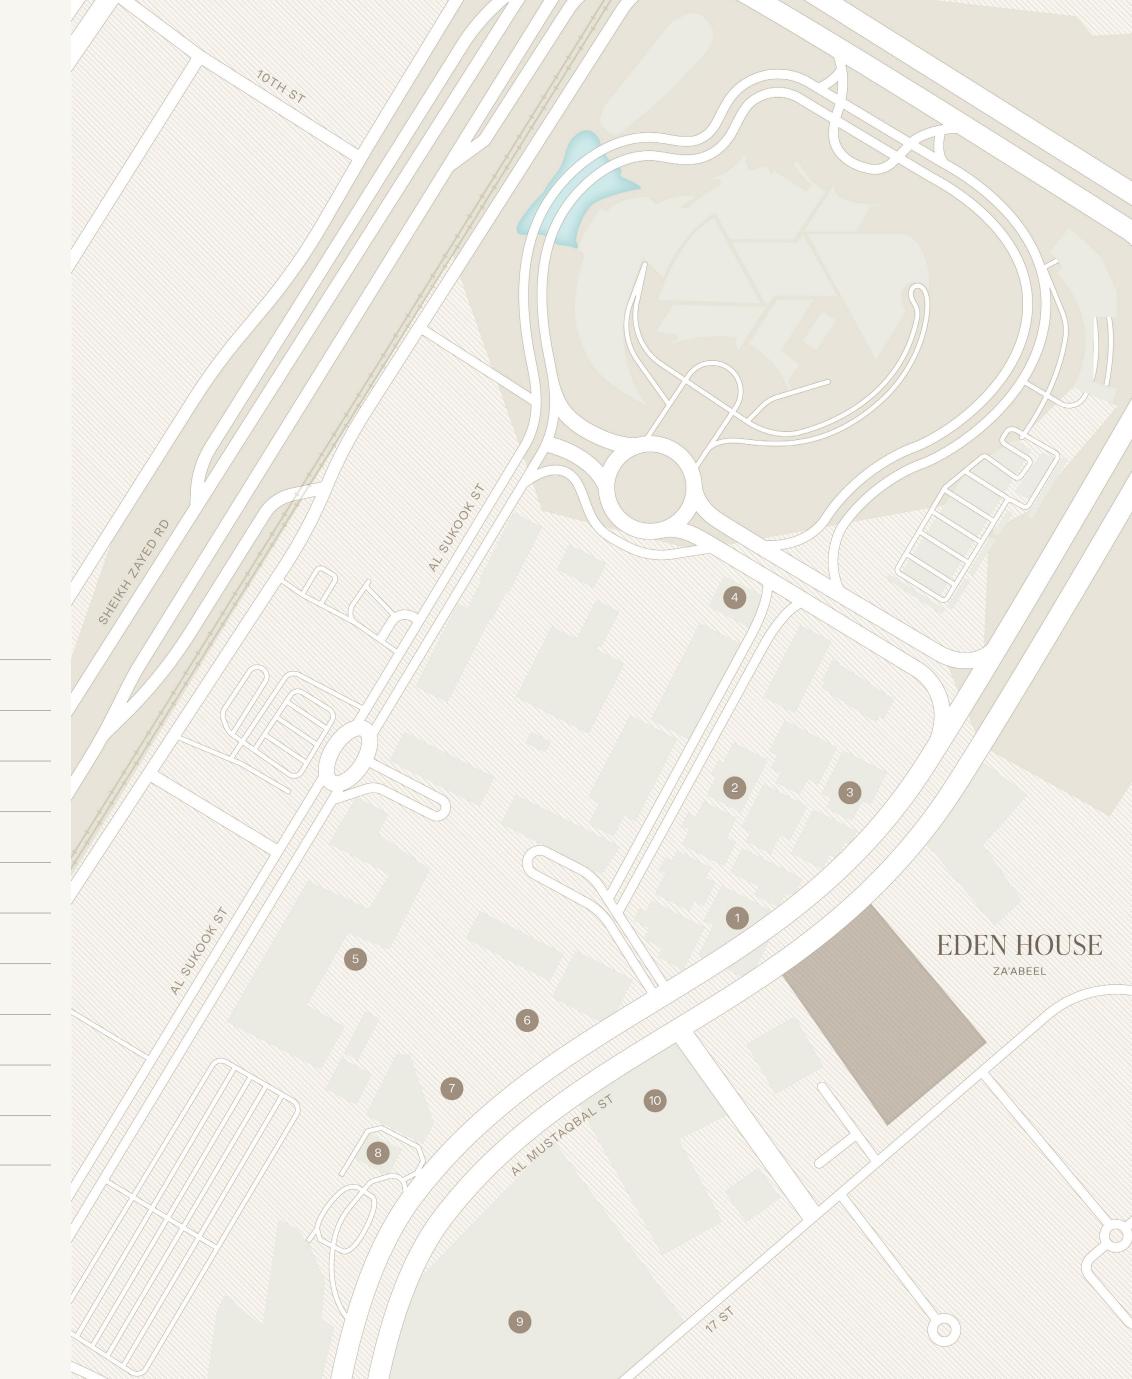

#### LOCATIONS

| 1  | Four Seasons Hotel DIFC              |
|----|--------------------------------------|
| 2  | DIFC Gate Village                    |
| 3  | Zuma Dubai                           |
| 4  | Amazonico                            |
| 5  | The Ritz-Carlton DIFC                |
| 6  | Arts Club Dubai                      |
| 7  | ICD Brookfield Place                 |
| 8  | Four Seasons Private Residences DIFC |
| 9  | Janu Dubai                           |
| 10 | Waldorf Astoria DIFC                 |
|    |                                      |